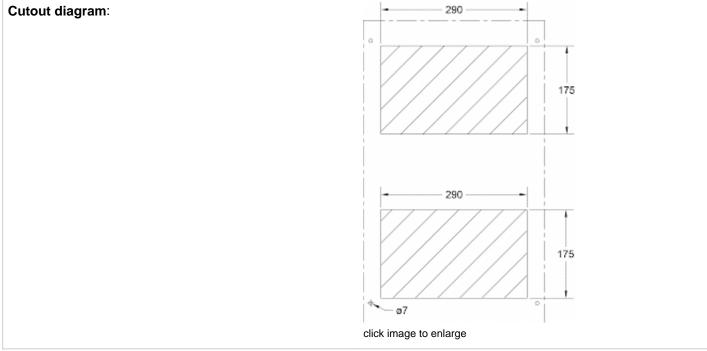

## Technical data RK 2124-230V

| Cooling capacity L35W10 (200 l/h):   | 2 kW @ 50 Hz                              |
|--------------------------------------|-------------------------------------------|
|                                      | 2 kW @ 60 Hz                              |
| Cooling capacity L35W10 (500 l/h):   | 2,35 kW @ 50 Hz                           |
|                                      | 2,35 kW @ 60 Hz                           |
| Refrigerant:                         | Water, light oils or similar              |
| Operating temperature range:         | +1°C - +72°C                              |
| Max. air volume flow:                | 450 m³/h                                  |
| Mounting:                            | Roof mounted                              |
| Dimensions (H x W x D):              | 280 x 360 x 600 mm                        |
| Weight:                              | 25 kg                                     |
| Rated operating voltage / frequency: | 230 V 50/60 Hz ~N                         |
| Rated current:                       | 0.9 A                                     |
| Starting current:                    | 3 A                                       |
| Power consumption:                   | 190 W                                     |
| Max. Working pressure water circuit: | 10 bar                                    |
| Water connection:                    | Rp 1/4" - inside thread with 2 connectors |
|                                      | for pipe internal diameter of 10 mm       |
| Fuse rating:                         | 4 A (T)                                   |
| Connection:                          | 3 m cable ready for connection            |
|                                      |                                           |