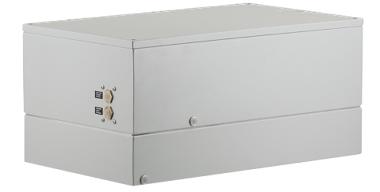

## Technical data RK 2124-230V

| Cooling capacity L35W10 (200 l/h):   | 2 kW @ 50 Hz                              |
|--------------------------------------|-------------------------------------------|
|                                      | 2 kW @ 60 Hz                              |
| Cooling capacity L35W10 (500 l/h):   | 2,35 kW @ 50 Hz                           |
|                                      | 2,35 kW @ 60 Hz                           |
| Refrigerant:                         | Water, light oils or similar              |
| Operating temperature range:         | +1°C - +72°C                              |
| Max. air volume flow:                | 450 m³/h                                  |
| Mounting:                            | Roof mounted                              |
| Dimensions (H x W x D):              | 280 x 360 x 600 mm                        |
| Weight:                              | 25 kg                                     |
| Rated operating voltage / frequency: | 230 V 50/60 Hz ~N                         |
| Rated current:                       | 0.9 A                                     |
| Starting current:                    | 3 A                                       |
| Power consumption:                   | 190 W                                     |
| Max. Working pressure water circuit: | 10 bar                                    |
| Water connection:                    | Rp 1/4" - inside thread with 2 connectors |
|                                      | for pipe internal diameter of 10 mm       |
| Fuse rating:                         | 4 A (T)                                   |
| Connection:                          | 3 m cable ready for connection            |
|                                      |                                           |