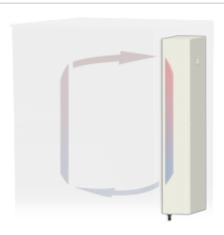

| 200 W                                     |
| Max. Working pressure water circuit: | 10 bar                                    |
| Water connection:                    | Rp 1/4" - inside thread with 2 connectors |
|                                      | for pipe internal diameter of 10mm        |
| Fuse rating:                         | 5 A (T)                                   |
| Connection:                          | Connection terminals                      |

Click the graphics to download the originals.

More CAD graphics can be found on our Products Downloads page.

> Overview product group Air-Water Heat Exchangers



## Performance Graph:

? T = Temperature difference between air intake and cooling

P = Cooling capacity



click image to enlarge

## Airflow diagram:



click image to enlarge

## **Cutout diagram**:



click image to enlarge

Datasheet created 22.07.2015 (15:41:30). Technical rights reserved.