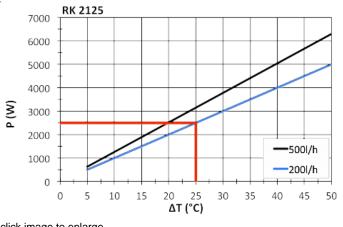

## Performance Graph:

? T = Temperature difference between air intake and cooling

P = Cooling capacity

click image to enlarge