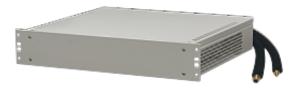

# Air -/ Water Heat Exchanger RK 2192-120V

## **Product Description**

| Order Number:                        | 2192100                                     |
|--------------------------------------|---------------------------------------------|
| Colour:                              | RAL 7035                                    |
| Protection category IP (IEC 60 529): | IP 44                                       |
| Note:                                | With thermostatic solinoid controlled valve |
| Approvals:                           | CE                                          |
| Customs tariff number:               | 84195000                                    |
| Material housing:                    | Mild steel, powder coated                   |

### Technical data RK 2192-120V

| Cooling capacity L35W10 (200 l/h):   | 1 kW @ 60 Hz                              |
|--------------------------------------|-------------------------------------------|
| Cooling capacity L35W10 (500 l/h):   | 1,2 kW @ 60 Hz                            |
| Refrigerant:                         | Water, light oils or similar              |
| Operating temperature range:         | +1°C - +72°C                              |
| Max. air volume flow:                | 180 m³/h                                  |
| Mounting:                            | 19" mounting                              |
| Dimensions (H x W x D):              | 2HE x 443 x 408 mm                        |
| Weight:                              | 13 kg                                     |
| Rated operating voltage / frequency: | 120 V 60 Hz ~N                            |
| Rated current:                       | 0.8 A                                     |
| Starting current:                    | 2 A                                       |
| Power consumption:                   | 90 W                                      |
| Max. Working pressure water circuit: | 10 bar                                    |
| Water connection:                    | Rp 1/4" - inside thread with 2 connectors |
|                                      | for pipe internal diameter of 10 mm       |
| Fuse rating:                         | 4 A (T)                                   |
| Connection:                          | Plug                                      |
|                                      |                                           |