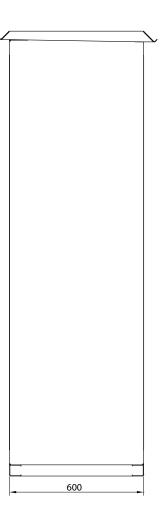

The following table presents empty enclosures.

| No. | Description – Dimensions $(W \times H \times D \text{ mm})$ | Catalogue No.<br>without thermal insulation | Catalogue No.<br>with thermal insulation |
|-----|-------------------------------------------------------------|---------------------------------------------|------------------------------------------|
| 1   | Z1 - 800 × 2000 × 600                                       | 320-004                                     | 321-004                                  |
| 2   | Z2 - 1600 × 2000 × 600                                      | 320-002                                     | -                                        |
| 3   | ZDA - 1000 × 1435 × 550                                     | 320-003                                     | 321-003                                  |