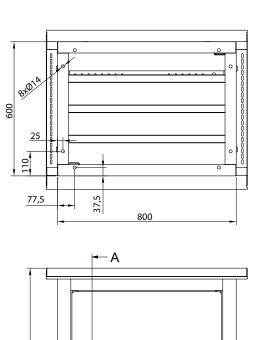

## Basic data:

- Body: monobloc type, welded, with roof slope screwed into the body
- Closure: front and rear hinged doors with 105° opening angle
- · Cable entry: ribbed bottom
- Grounding: threaded grounding studs in the door and enclosure body; PE terminal strip(copper flat bar  $5\times40$ )
- Other information: gravitational ventilation through roof openings, secured with a filter mat, 50 mm plinth with brackets for the foundation and fire protection ribs.

The following table presents empty enclosures.

| No. | Description – Dimensions $(W \times H \times D \text{ mm})$ | Catalogue No.<br>without thermal insulation | Catalogue No.<br>with thermal insulation |
|-----|-------------------------------------------------------------|---------------------------------------------|------------------------------------------|
| 1   | Z1 - 800 × 2000 × 600                                       | 320-004                                     | 321-004                                  |
| 2   | Z2 - 1600 × 2000 × 600                                      | 320-002                                     | -                                        |
| 3   | ZDA - 1000 × 1435 × 550                                     | 320-003                                     | 321-003                                  |