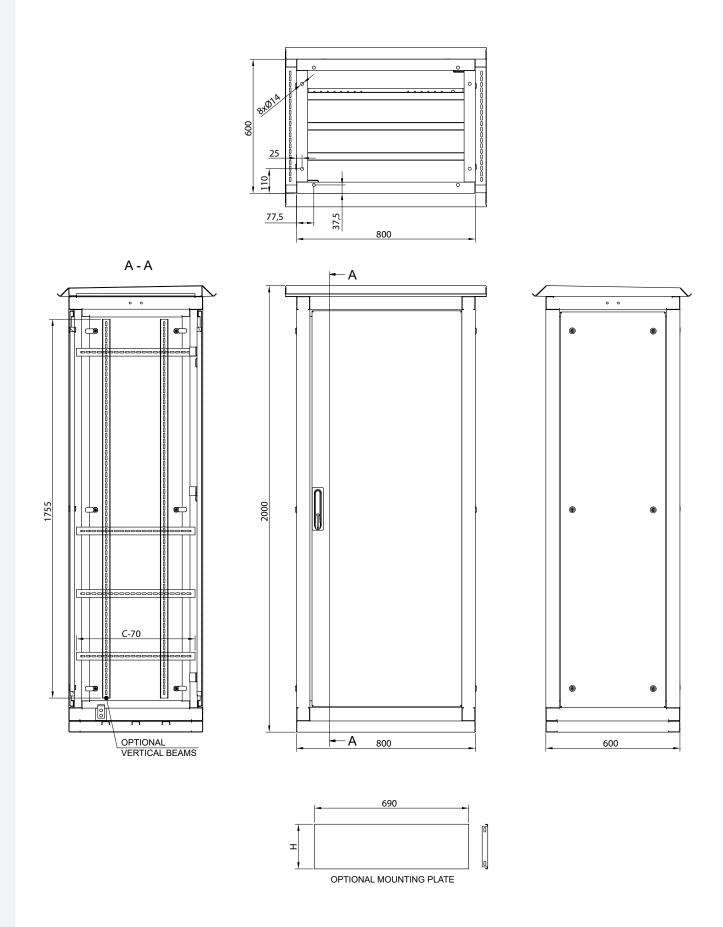

## Basic data:

- Body: monobloc type, welded, with roof slope screwed into the body
- Closure: front and rear hinged doors with 105° opening angle
- · Cable entry: ribbed bottom
- Grounding: threaded grounding studs in the door and enclosure body; PE terminal strip(copper flat bar  $5\times40$ )
- Other information: gravitational ventilation through roof openings, secured with a filter mat, 50 mm plinth with brackets for the foundation and fire protection ribs.

The following table presents empty enclosures.

| No. | Description – Dimensions $(W \times H \times D \text{ mm})$ | Catalogue No.<br>without thermal insulation | Catalogue No.<br>with thermal insulation |
|-----|-------------------------------------------------------------|---------------------------------------------|------------------------------------------|
| 1   | Z1 - 800 × 2000 × 600                                       | 320-004                                     | 321-004                                  |
| 2   | Z2 - 1600 × 2000 × 600                                      | 320-002                                     | -                                        |
| 3   | ZDA - 1000 × 1435 × 550                                     | 320-003                                     | 321-003                                  |

## Scope of delivery:

Assembled enclosure. The mounting plate, foundation, vertical and horizontal beams must be ordered separately.