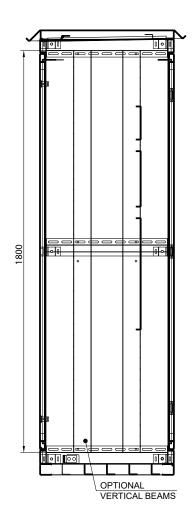

## Basic data:

- Body: monobloc type, welded, with roof slope screwed into the body
- Closure: front and rear hinged doors with 105° opening angle
- · Cable entry: ribbed bottom
- Grounding: threaded grounding studs in the door and enclosure body; PE terminal strip(copper flat bar  $5\times40$ )
- Other information: gravitational ventilation through roof openings, secured with a filter mat, 50 mm plinth with brackets for the foundation and fire protection ribs.

## Scope of delivery:

Assembled enclosure. The mounting plate, foundation, vertical and horizontal beams must be ordered separately.