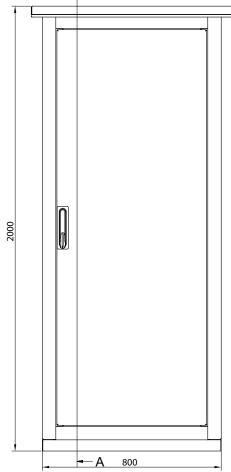

## Basic data:

- Body: monobloc type, welded, with roof slope screwed into the body
- Closure: front and rear hinged doors with 105° opening angle
- · Cable entry: ribbed bottom
- Grounding: threaded grounding studs in the door and enclosure body; PE terminal strip(copper flat bar  $5\times40$ )
- Other information: gravitational ventilation through roof openings, secured with a filter mat, 50 mm plinth with brackets for the foundation and fire protection ribs.

The following table presents empty enclosures.

| No. | Description – Dimensions $(W \times H \times D \text{ mm})$ | Catalogue No.<br>without thermal insulation | Catalogue No.<br>with thermal insulation |
|-----|-------------------------------------------------------------|---------------------------------------------|------------------------------------------|
| 1   | Z1 - 800 × 2000 × 600                                       | 320-004                                     | 321-004                                  |
| 2   | Z2 - 1600 × 2000 × 600                                      | 320-002                                     | -                                        |
| 3   | ZDA - 1000 × 1435 × 550                                     | 320-003                                     | 321-003                                  |