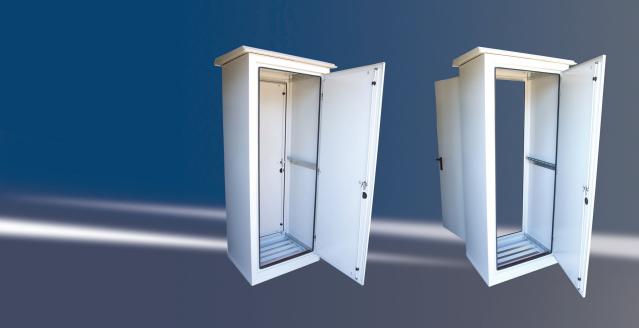

Cable enclosure ZIP 55

Z - is a standing enclosure, intended for installation of electrotechnical equipment and automation eg on power stations.

| Type | Corrosivity category | Material / additional description | Coating |
|------|----------------------|-----------------------------------|---------|
| Z1   | C3*                  | aluminum sheet                    | RAL7035 |
| Z2   | C3*                  | aluminum sheet                    | RAL7035 |
| ZDA  | C3*                  | aluminum sheet                    | RAL7035 |
|      |                      |                                   |         |

## General information:

- Ingress protection according to IP code: 55
- Impact resistance according to IK code: 10
- Operating temperature range: -30 +80°C

## Basic data:

- Body: monobloc type, welded, with roof slope screwed into the body
- Closure: front and rear hinged doors with 105° opening angle
- · Cable entry: ribbed bottom
- Grounding: threaded grounding studs in the door and enclosure body; PE terminal strip(copper flat bar  $5\times40$ )
- Other information: gravitational ventilation through roof openings, secured with a filter mat, 50 mm plinth with brackets for the foundation and fire protection ribs.